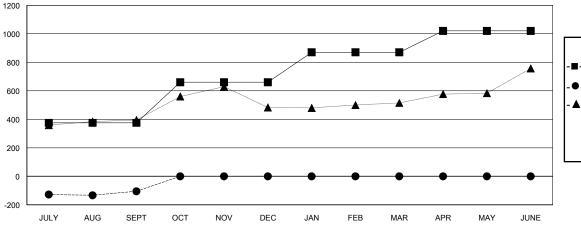

#### GOALS AND ACTUAL MEMBERS CUMULATIVE

| <u> </u>                          |  |
|-----------------------------------|--|
| -■- MEMBER GROWTH NET GOAL        |  |
| - ● - MEMBER GROWTH ACTUAL        |  |
| - ▲ - LAST YEAR MEMBERSHIP ACTUAL |  |
|                                   |  |
|                                   |  |
|                                   |  |
|                                   |  |

| DROPPED CLUBS: 1 |     |
|------------------|-----|
| DROPPED MEMBERS  |     |
| DECEASED         | 17  |
| CLUB CANCELLED   | 17  |
| OTHER            | 466 |
| TOTAL            | 500 |

MBR0181

| 47 CLUBS OF 128 ADDED 1 OR MORE |  |
|---------------------------------|--|
| NEW MEMBERS                     |  |
|                                 |  |
|                                 |  |
|                                 |  |