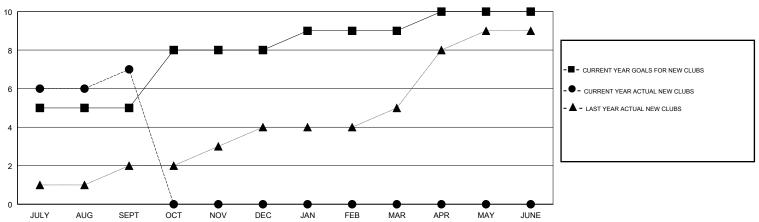

# MONTHLY MEMBERSHIP PROGRESS REPORT

#### District 324A4

Results as of: 09/30/2017

## GMT: N S SANKAR LOCATION INDIA GMT CA



## GOALS AND ACTUAL NEW CLUBS CUMULATIVE



#### GOALS AND ACTUAL MEMBERS CUMULATIVE



| <u> </u>                          |  |
|-----------------------------------|--|
| -■- MEMBER GROWTH NET GOAL        |  |
| - ● - MEMBER GROWTH ACTUAL        |  |
| - ▲ - LAST YEAR MEMBERSHIP ACTUAL |  |
|                                   |  |
|                                   |  |
|                                   |  |
|                                   |  |

| DROPPED CLUBS: 1 |     |
|------------------|-----|
| DROPPED MEMBERS  |     |
| DECEASED         | 17  |
| CLUB CANCELLED   | 17  |
| OTHER            | 466 |
| TOTAL            | 500 |

MBR0181

| 47 CLUBS OF 128 ADDED 1 OR MORE |  |
|---------------------------------|--|
| NEW MEMBERS                     |  |
|                                 |  |
|