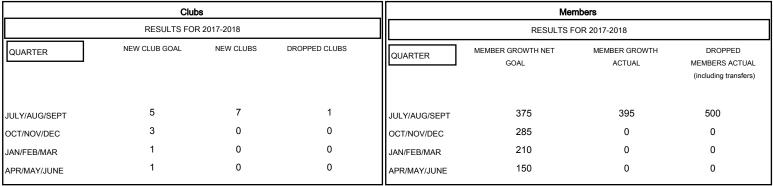

## GOALS AND ACTUAL NEW CLUBS CUMULATIVE

| DROPPED CLUBS: 1 |     |
|------------------|-----|
| DROPPED MEMBERS  |     |
| DECEASED         | 17  |
| CLUB CANCELLED   | 17  |
| OTHER            | 466 |
| TOTAL            | 500 |

MBR0181

| 47 CLUBS OF 128 ADDED 1 OR MORE |  |
|---------------------------------|--|
| NEW MEMBERS                     |  |
|                                 |  |
|                                 |  |
|                                 |  |